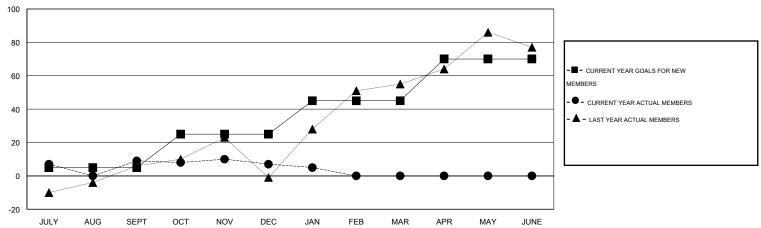

## **LOCATION ARAB REP OF EGYPT**

GMT CA 6-Afi

|                             |                  | Clubs             |                  |                  | Members                     |                    |                                     |                    |                  |  |
|-----------------------------|------------------|-------------------|------------------|------------------|-----------------------------|--------------------|-------------------------------------|--------------------|------------------|--|
|                             | RESUI            | LTS FOR 2014-2015 |                  |                  | RESULTS FOR 2014-2015       |                    |                                     |                    |                  |  |
| QUARTER                     | NEW CLUB<br>GOAL | NEW CLUBS         | DROPPED<br>CLUBS | NET<br>GAIN/LOSS | QUARTER                     | NEW MEMBER<br>GOAL | CHARTER AND<br>NEW MEMBERS<br>ADDED | DROPPED<br>MEMBERS | NET<br>GAIN/LOSS |  |
| JULY/AUG/SEPT               | 0                | 0                 | 0                | 0                | JULY/AUG/SEPT               | 5                  | 18                                  | 9                  | 9                |  |
| OCT/NOV/DEC                 | 1                | 0                 | 0                | 0                | OCT/NOV/DEC                 | 20<br>20           | 31<br>6                             | 33<br>8            | -2<br>-2         |  |
| JAN/FEB/MAR<br>APR/MAY/JUNE | 1                | 0                 | 0                | 0                | JAN/FEB/MAR<br>APR/MAY/JUNE | 25                 | 0                                   | 0                  | 0                |  |

#### GOALS AND ACTUAL MEMBERS CUMULATIVE

| DROPPED CLUBS: 0  DROPPED MEMBERS |          | 14 CLUBS OF 43 ADDED 1 OR MORE NEW MEMBERS | GENDER DISTRIBU  MALE  FEMALE         | TION<br>468 (40.59%)<br>685 (59.41%) |           |
|-----------------------------------|----------|--------------------------------------------|---------------------------------------|--------------------------------------|-----------|
| DECEASED CLUB CANCELLED           | 4 0      | CLICK HERE FOR HEALTH ASSESSMENT DATA      | FAMILY UNIT MEMBERS HEAD OF HOUSEHOLD |                                      | 213<br>87 |
| OTHER TOTAL                       | 46<br>50 |                                            | NON-HEAD OF HOUSEHOL                  | D                                    | 126       |