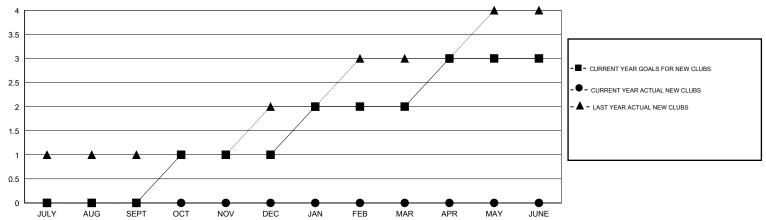

## **LOCATION ARAB REP OF EGYPT**

GMT CA 6-Afi

|                             |                  | Clubs             |                  |                  | Members                     |                    |                                     |                    |                  |  |
|-----------------------------|------------------|-------------------|------------------|------------------|-----------------------------|--------------------|-------------------------------------|--------------------|------------------|--|
|                             | RESUI            | LTS FOR 2014-2015 |                  |                  | RESULTS FOR 2014-2015       |                    |                                     |                    |                  |  |
| QUARTER                     | NEW CLUB<br>GOAL | NEW CLUBS         | DROPPED<br>CLUBS | NET<br>GAIN/LOSS | QUARTER                     | NEW MEMBER<br>GOAL | CHARTER AND<br>NEW MEMBERS<br>ADDED | DROPPED<br>MEMBERS | NET<br>GAIN/LOSS |  |
| JULY/AUG/SEPT               | 0                | 0                 | 0                | 0                | JULY/AUG/SEPT               | 5                  | 18                                  | 9                  | 9                |  |
| OCT/NOV/DEC                 | 1                | 0                 | 0                | 0                | OCT/NOV/DEC                 | 20<br>20           | 31<br>6                             | 33<br>8            | -2<br>-2         |  |
| JAN/FEB/MAR<br>APR/MAY/JUNE | 1                | 0                 | 0                | 0                | JAN/FEB/MAR<br>APR/MAY/JUNE | 25                 | 0                                   | 0                  | 0                |  |

### GOALS AND ACTUAL NEW CLUBS CUMULATIVE